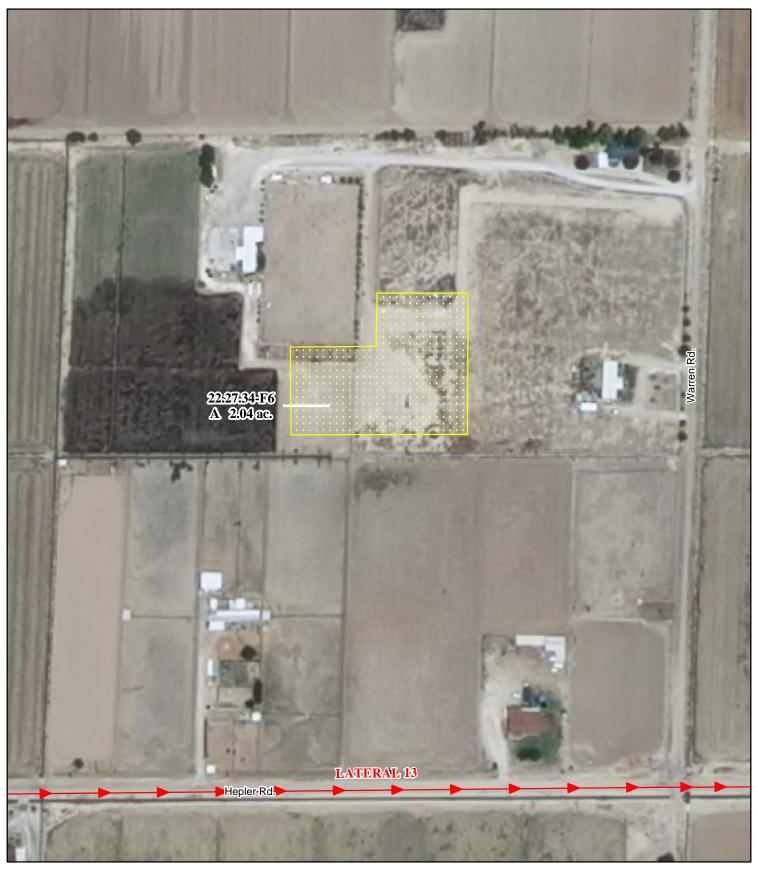

#### f. Location and Amount of No Right Acreage:

Section 34, Township 22S, Range 27E, N.M.P.M.

Pt. NW<sup>1</sup>/<sub>4</sub>

2.04 acres

Total: 2.04 acres (No Right)

As shown on the attached revised Hydrographic Survey Map for Subfile No. 22.27.34-F6, and the CID Section Hydrographic Survey Map Sheet No. 33 (1999-2011), included in Part F of this Appendix, representing the Court record as of the date of the filing of this Decree.

### g. Amount of Water:

NONE

| Diversion                                   | 2009 Digital Orthophotography<br>Grid Interval = 1000 | <b>STATE OF NEW MEXICO</b><br>Office of the State Engineer | Read & Stevens, Inc.<br>Subfile 22.27.34-F6 |
|---------------------------------------------|-------------------------------------------------------|------------------------------------------------------------|---------------------------------------------|
| Canals / Ditches Tract Boundaries           | Scale 1 " $-200$ '                                    | John R. D'Antonio, Jr., P.E., State Engineer               | 4/22/2011                                   |
| Surface Water Only Supplemental Groundwater | t:2,400                                               | Pecos River Stream System<br>Carlsbad Irrigation District  | Shie State Contra                           |
| Reservoir / Pond                            | 75 37.5 0 75 150 225<br>Feet                          | Hydrographic Survey<br>Township 22 D.D.                    | Interested Stream Comparison PAE            |